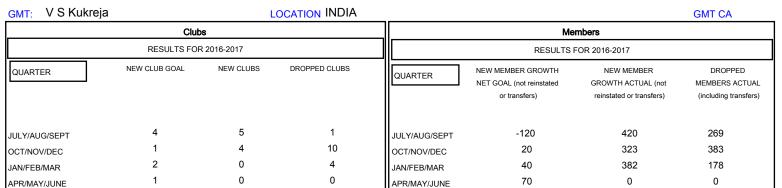

JULY

AUG

## MONTHLY MEMBERSHIP PROGRESS REPORT

District 321 D

Results as of: 3/31/2017



## GOALS AND ACTUAL NEW CLUBS CUMULATIVE 10 8 - CURRENT YEAR GOALS FOR NEW CLUBS 6 CURRENT YEAR ACTUAL NEW CLUBS - LAST YEAR ACTUAL NEW CLUBS 2 SEPT APR JUNE OCT NOV DEC JAN FEB MAR MAY



| DROPPED CLUBS: 15  DROPPED MEMBERS |            | 100 CLUBS OF 148 ADDED 1 OR MORE NEW MEMBERS | GENDER DISTRIBU<br>MALE<br>FEMALE | UTION<br>3,811 (76.87%)<br>1,147 (23.13%) |       |
|------------------------------------|------------|----------------------------------------------|-----------------------------------|-------------------------------------------|-------|
| DECEASED                           | 8          | CLICK HERE FOR CUMULATIVE                    | TOTAL FAMILY UNIT MEMBERS         |                                           | 2,226 |
| CLUB CANCELLED OTHER               | 291<br>53