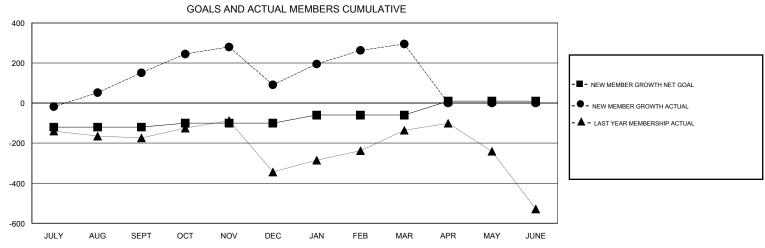

JULY

AUG

## MONTHLY MEMBERSHIP PROGRESS REPORT

District 321 D

Results as of: 3/31/2017



## GOALS AND ACTUAL NEW CLUBS CUMULATIVE 10 8 - CURRENT YEAR GOALS FOR NEW CLUBS 6 CURRENT YEAR ACTUAL NEW CLUBS - LAST YEAR ACTUAL NEW CLUBS 2 SEPT APR JUNE OCT NOV DEC JAN FEB MAR MAY



| DROPPED CLUBS: 15  DROPPED MEMBERS |            | 100 CLUBS OF 148 ADDED 1 OR MORE NEW MEMBERS | GENDER DISTRIBU<br>MALE<br>FEMALE | UTION<br>3,811 (76.87%)<br>1,147 (23.13%) |       |
|------------------------------------|------------|----------------------------------------------|-----------------------------------|-------------------------------------------|-------|
| DECEASED                           | 8          | CLICK HERE FOR CUMULATIVE                    | TOTAL FAMILY UNIT MEMBERS         |                                           | 2,226 |
| CLUB CANCELLED OTHER               | 291<br>531 | MEMBERSHIP DATA                              | FAMILY MEMBERS PAYING HALF 1,3    |                                           | 1,279 |
| TOTAL                              | 830